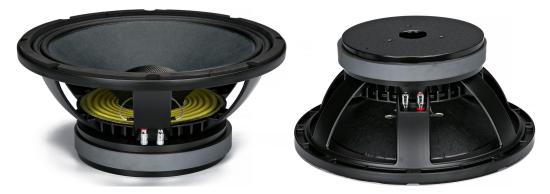

## 12-inch 75mm Midbass Driver SML127577

### 12-inch 75mm Midbass Driver

#### **Features:**

- 1. Fine workmanship material, durable Use high temperature resistance imported silver stranded conductor, enjoy full and real music.
- 2. Excellent craftsmanship and meticulous work Guarantee that long-term high-power operation will not fracture.
- 3. High performance magnets
  In order to increase the magnetic field strength, we use Y35 high performance magnetic steel.
- 4. Imported loosely pressed edged paper basin
  The edge of a conical vibration basin is called a folded ring. It is durable to use the edge of cloth folding rings.