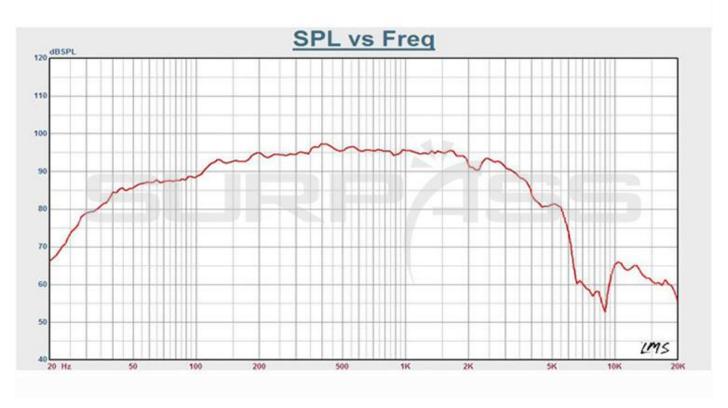

About 296mm                     |
| About 130mm                     |
| Ferrite 190 Magnetism           |
| Cast aluminum frame             |
| 8 ohm                           |
| 6 ohm                           |
| 350 Watts                       |
| 700 Watts                       |
| 99 dB/1W/1m                     |
| 50-3K Hz                        |
| 53Hz                            |
| 0.2                             |
| 7.2                             |
| 0.19                            |
| 63 liters                       |
| 544.0cm <sup>2</sup>            |
| 22 Txm                          |
| 54g                             |
| Guangzhou, China                |
| About 6.35KG (No packaging)     |
|                                 |





# Good products should talk with data