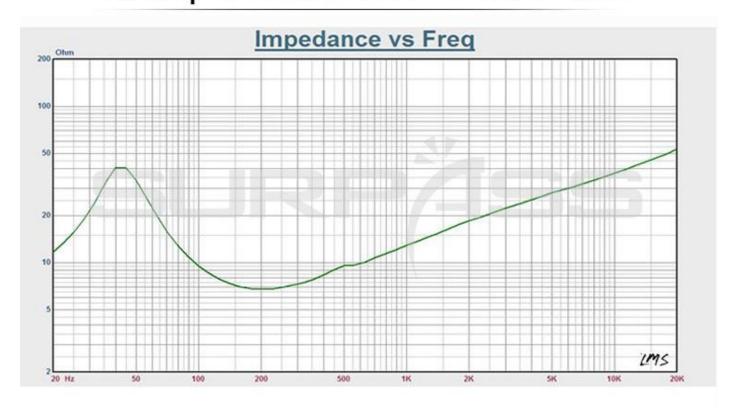

| About 296mm                     |
| About 130mm                     |
| Ferrite 190 Magnetism           |
| Cast aluminum frame             |
| 8 ohm                           |
| 6 ohm                           |
| 350 Watts                       |
| 700 Watts                       |
| 99 dB/1W/1m                     |
| 50-3K Hz                        |
| 53Hz                            |
| 0.2                             |
| 7.2                             |
| 0.19                            |
| 63 liters                       |
| 544.0cm <sup>2</sup>            |
| 22 Txm                          |
| 54g                             |
| Guangzhou, China                |
| About 6.35KG (No packaging)     |
|                                 |





# Good products should talk with data