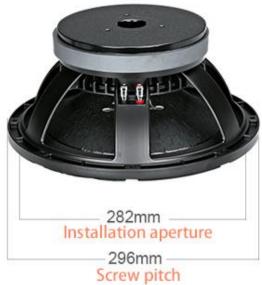

### **Specification:**

| SML127577                       |
|---------------------------------|
| 12-inch 75-core midbass speaker |
| About 282mm                     |
| About 296mm                     |
| About 130mm                     |
| Ferrite 190 Magnetism           |
| Cast aluminum frame             |
| 8 ohm                           |
| 6 ohm                           |
| 350 Watts                       |
| 700 Watts                       |
| 99 dB/1W/1m                     |
| 50-3K Hz                        |
| 53Hz                            |
| 0.2                             |
| 7.2                             |
| 0.19                            |
| 63 liters                       |
| 544.0cm <sup>2</sup>            |
| 22 Txm                          |
| 54g                             |
| Guangzhou, China                |
| About 6.35KG (No packaging)     |
|                                 |