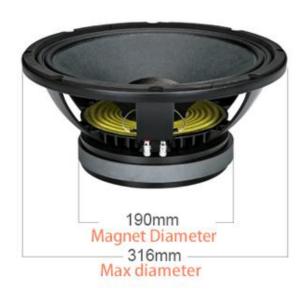

### **Specification:**

| SML127577                       |
|---------------------------------|
| 12-inch 75-core midbass speaker |
| About 282mm                     |
| About 296mm                     |
| About 130mm                     |
| Ferrite 190 Magnetism           |
| Cast aluminum frame             |
| 8 ohm                           |
| 6 ohm                           |
| 350 Watts                       |
| 700 Watts                       |
| 99 dB/1W/1m                     |
| 50-3K Hz                        |
| 53Hz                            |
| 0.2                             |
| 7.2                             |
| 0.19                            |
| 63 liters                       |
| 544.0cm <sup>2</sup>            |
| 22 Txm                          |
| 54g                             |
| Guangzhou, China                |
| About 6.35KG (No packaging)     |
|                                 |